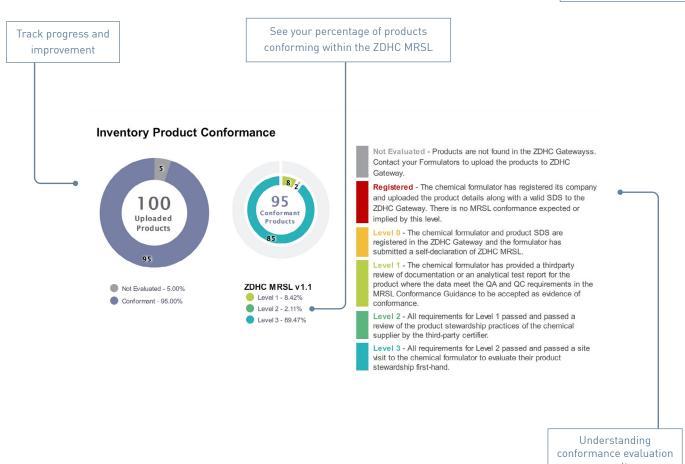

### CHEMICAL MANAGEMENT

Manage your chemicals with inventory uploads and monitor your conformance against industry standards such as the ZDHC MRSL.

#### INSIGHT INTO CHEMICAL USE

Get insight into your chemical management with advanced reporting and analytics. Automatically connect your chemicals to the ZDHC Gateway for up-to-date conformance data. Use our Product Library to make better informed sourcing and manufacturing decisions.